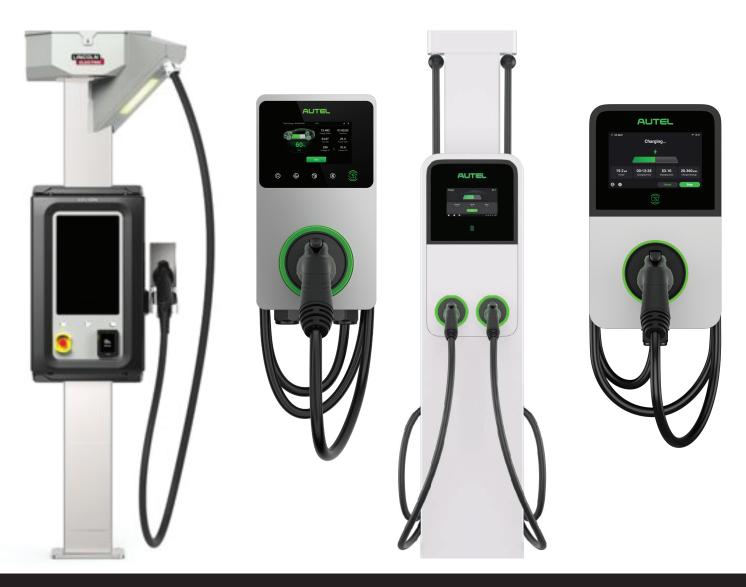

#### Order is shipped, installed/powered up and SIM installation (if applicable)

- 1. Purchase Order
  - a. Stations and Hardware Shipped
  - b. SIM Card(s) Shipped or Pre-Installed in Charging Station
- 2. Physical Installation with Electric Contractor
  - a. Station Installed and Powered Up
- 3. Install SIM card
  - a. SIM installation documentation HERE
  - b. If ACDI assistance is needed, please let us know