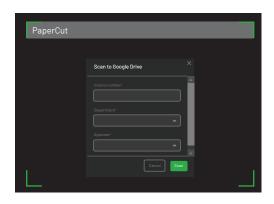

## Looking for something beyond simple scanning?

- Vendor agnostic, supports all major OEM printing brands
- Over 11 scanning destinations and growing
- Auto-detection of mixed paper-size scans\*
- Scan PDF compression
- · Quick Scan Action capture fields in scanning
- Address book and metadata drop-down fields support

## PaperCut Hive currently has 11 scanning destinations with more to come.