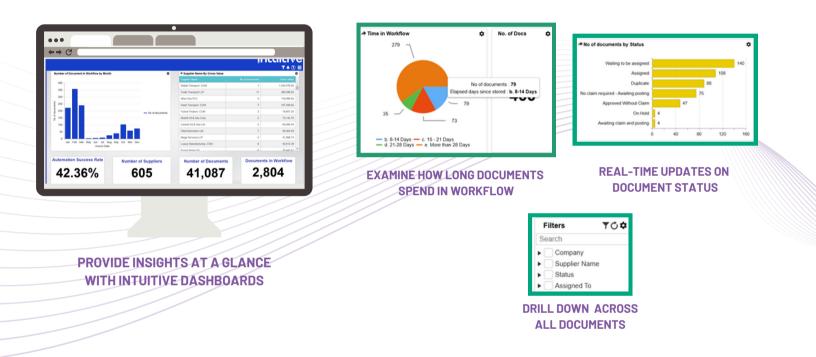

### WELCOME TO A DASHBOARD SOLUTION THAT HARNESSES YOUR DOCUWARE DATA AND GIVES CONCISE UNDERSTANDING OF YOUR DOCUWARE WORKFLOWS THROUGH HIGHLY VISUAL DASHBOARDS.

#### PRODUCTIVITY

- CREATE AND COLLATE REPORTS IN AN INSTANT
- MERGE MULTIPLE DATA SETS INTO ONE COMPREHENSIVE VIEW
- DETECT PROCESS BOTTLENECKS EARLY TO IMPLMENT CORRECTIVE MEASURES
- ENHANCE ENGAGEMENT WITH SUPPLIERS, PARTNERS, AND EMPLOYEES THROUGH ACCURATE DATA