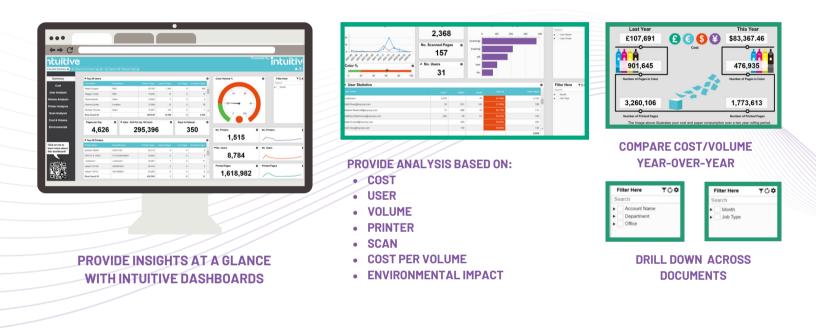

## INTUITIVE FOR PAPERCUT MF IS A PRE- INTEGRATED BI SOLUTION DESIGNED SPECIFICALLY FOR PAPERCUT. VISUALIZE THE DATA IN YOUR PAPERCUT PRINT MANAGEMENT SYSTEM. MANAGE COSTS, RISKS AND ENVIRONMENTAL IMPACT.

#### **COST SAVINGS**

- IDENTIFY PRINT DEMAND SOURCES (USERS, GROUPS, APPLICATIONS, DEVICES).
- ACCESS UP-TO-DATE USAGE DATA FOR MULTI-FUNCTION DEVICES FOR QUICKER DECISIONS.
- AUTOMATE AND CUSTOMIZE MONTHLY REPORTS FOR VARIOUS BUDGET HOLDERS.
- FIND WAYS TO ENHANCE PRINT MANAGEMENT EFFICIENCY.
- EVALUATE THE EFFECTIVENESS OF PRINT MANAGEMENT POLICIES AND RULES.

#### **RAPID, CUSTOMIZED ANALYSIS**

• VIEW ORGANIZATIONAL DATA OR FILTER IT BY DEPARTMENTS, PRINT GROUPS, OR PRINTER GROUPS. POSE ON-DEMAND QUESTIONS TO THE DASHBOARD FOR QUICKER ANALYSIS COMPARED TO STATIC REPORTS.

## **ENVIRONMENTAL IMPACT**

• DISPLAY CO2 EMISSIONS AND RESOURCE CONSUMPTION FROM PRINTING, HELPING COMMUNICATE ENVIRONMENTAL IMPACT TO USERS.