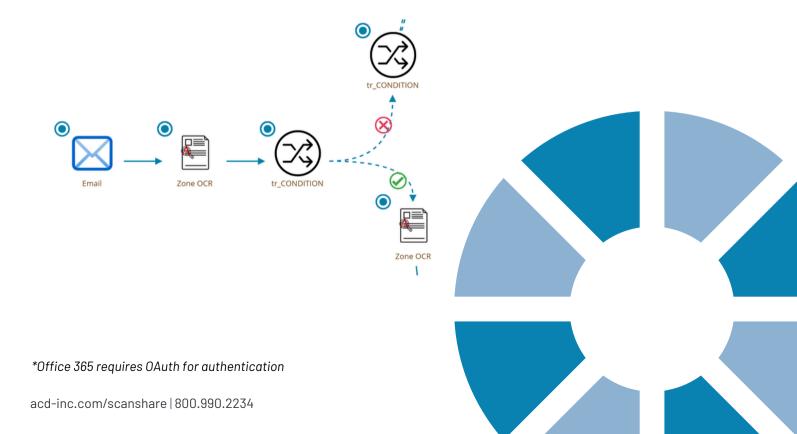

## **HOW IT WORKS**

The Email Capture module captures emails and attachments via SMTP, Exchange, and Office 365\*.

The Email Capture module connects to an email server and checks for new emails to download and parse.

Attachments are downloaded and queued for processing and contents such as the email subject and body can be used as variables during the workflow.