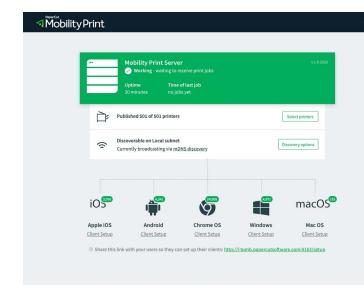

#### Chromebooks and beyond

Auto-install drivers to print from a mix of Chromebooks, iPads, iPhones, Macs, Windows, and Android devices.

### Simple self-setup for users

Point users to a self-setup page to find shared network printers themselves and ease the load on your IT team.

#### Continuous updates

Get the latest features pushed automatically to cut out costly software maintenance and intrusive app updates.